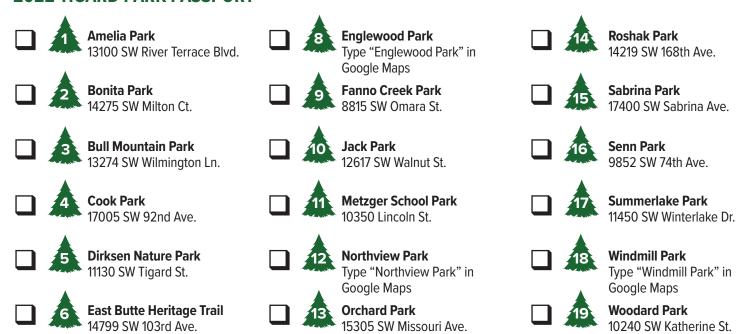

all Blvd.).                                                                                                                                                    |
|                              | <b>COMPLETE</b> the passport by visiting 10 of the 19 parks listed in the Passport Book. <b>DRAW</b> a picture of something you see at the park in the blank stamp space. <b>WRITE</b> below each drawing which park you visited.                           |
|                              | or take a picture of your passport and submit to recreation@tigard-or.gov. If you prefer to submit a hard copy, you can do so at Fanno Creek House. Parks and Recreation staff will notify you of prize pick-up and bonus raffle prizes for select winners. |

Open for map of Tigard parks

## **2022 TIGARD PARK PASSPORT**