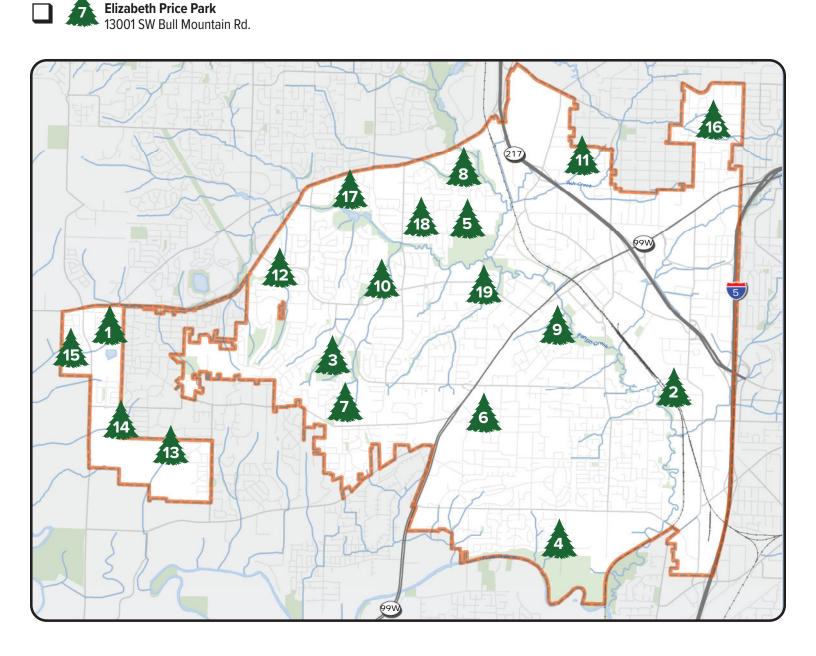

l Blvd.).                                                                                                                                                    |
|                              | <b>COMPLETE</b> the passport by visiting 10 of the 19 parks listed in the Passport Book. <b>DRAW</b> a picture of something you see at the park in the blank stamp space. <b>WRITE</b> below each drawing which park you visited.                           |
|                              | or take a picture of your passport and submit to recreation@tigard-or.gov. If you prefer to submit a hard copy, you can do so at Fanno Creek House. Parks and Recreation staff will notify you of prize pick-up and bonus raffle prizes for select winners. |

Open for map of Tigard parks

## **2022 TIGARD PARK PASSPORT**