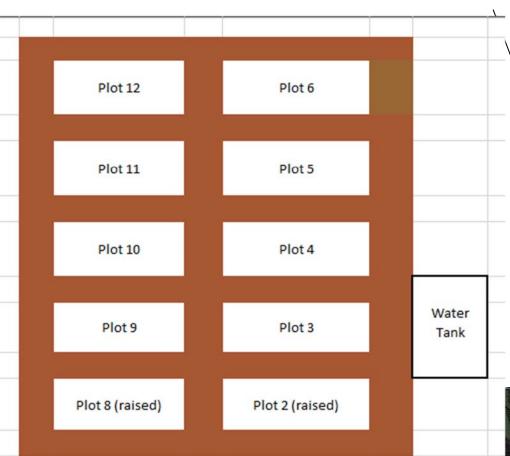

United Methodist Church
Community Garden Site
709 W. Pine Street
New London, WI 54961

- Community Garden Plots will be 4 feet wide by 10 feet long.
- Plots #2 and #8 will be raised 30 inches for wheelchair accessibility. To reserve plots #2 or #8 please contact the New London Parks & Recreation office at 920.982.8521.
- Onsite water will be available for gardeners.