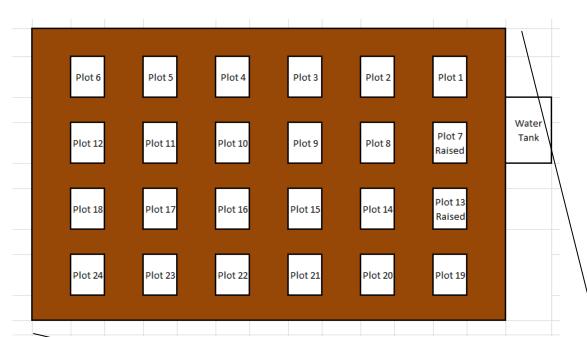

## Trinity Evangelical Lutheran Church Community Garden Site 709 W. Beckert Road New London, WI 54961

- Community Garden Plots will be 4 feet wide by 10 feet long.
- Plots #7 and #13 will be raised 30 inches for wheelchair accessibility. To reserve plots #7 or #13 please contact the New London Parks & Recreation office at 920.982.8521.
- Onsite water will be available for gardeners.