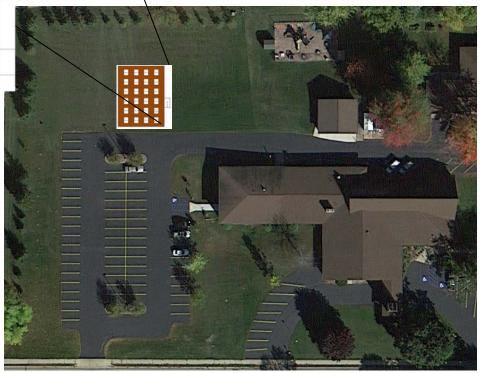

United Methodist Church
Community Garden Site
709 W. Pine Street
New London, WI 54961

- Community Garden Plots will be 4 feet wide by 10 feet long.
- Plots #2 and #8 will be raised 30 inches for wheelchair accessibility. To reserve plots #2 or #8 please contact the New London Parks & Recreation office at 920.982.8521.
- Onsite water will be available for gardeners.