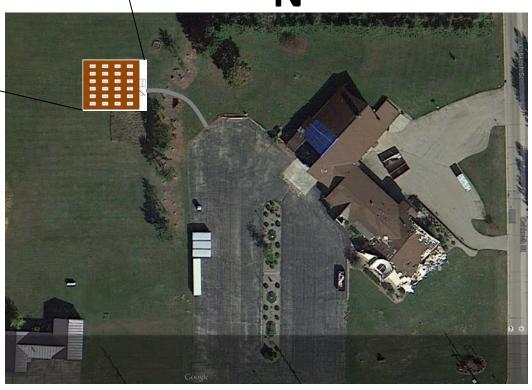

## Trinity Evangelical Lutheran Church Community Garden Site 709 W. Beckert Road New London, WI 54961

- Community Garden Plots will be 4 feet wide by 10 feet long.
- Plots #7 and #13 will be raised 30 inches for wheelchair accessibility. To reserve plots #7 or #13 please contact the New London Parks & Recreation office at 920.982.8521.
- Onsite water will be available for gardeners.