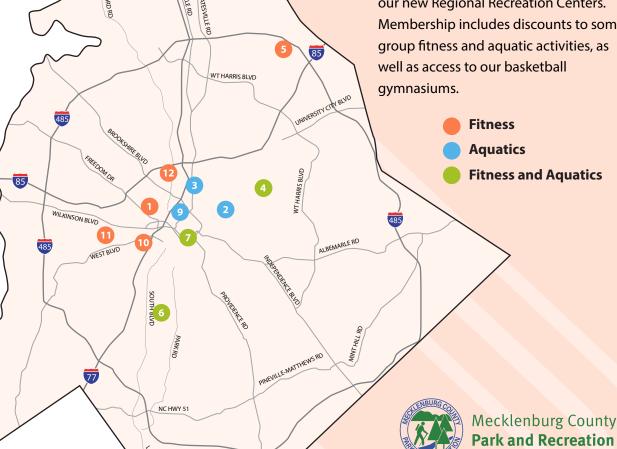

1 Bette Rae Thomas Recreation Center 2921 Tuckaseegee Road, Charlotte, NC 28208 980-314-1111

Features: Cardio and weight areas

2 Cordelia Pool (seasonal) 2100 N Davidson Street, Charlotte, NC 28205

980-314-1200

Features: 50-meter pool, dive well, waterslide

3 Double Oaks Family Aquatic Center (seasonal) 2014 Statesville Avenue, Charlotte, NC 28206 980-314-1500

Features: 25-yard pool, zero-depth with play feature, slide

4 Eastway Regional Recreation Center 3150 Eastway Park Drive, Charlotte, NC 28213 980-314-3772

Features: 25-yard lap pool, leisure pool with waterslide, lazy river, cardio and weight areas, indoor walking track

5 Mallard Creek Recreation Center 2350 Johnston-Oehler Road, Charlotte, NC 28269 980-314-1121

Features: Cardio and weight areas

Marion Diehl Recreation Center

2219 Tyvola Road, Charlotte, NC 28210 980-314-1300

Features: 25-meter pool with ramp, cardio and weight areas

Mecklenburg County Aquatic Center 800 E Martin Luther King Jr Blvd,

Charlotte, NC 28202 980-314-3483

Features: 50-meter x 25-yard main pool, diving well, 25-yard warm pool with accessible ramp, hot tub, cardio and weight areas

3 Northern Regional Recreation Center 18121 Old Statesville Road, Cornelius, NC 28031 980-314-6772

Features: 25-yard lap pool, leisure pool with waterslide, lazy river, cardio and weight areas, indoor walking track

9 Ray's Splash Planet 215 N Sycamore Street, Charlotte, NC 28202 980-314-4729

Features: Splash park with beach entry, multi-slide play feature, 3-story waterslide, lazy river, quick current whirlpool 10 Revolution Park Sports Academy 1225 Remount Road, Charlotte, NC 28208 980-314-1116

Features: Boxing and sport training area, cardio and weight areas

11) Southview Recreation Center 1720 Vilma Street, Charlotte, NC 28208 980-314-1105 Features: Cardio and weight areas

12 West Charlotte Recreation Center 2401 Kendall Drive, Charlotte, NC 28216 980-314-1120

Features: Cardio and weight areas