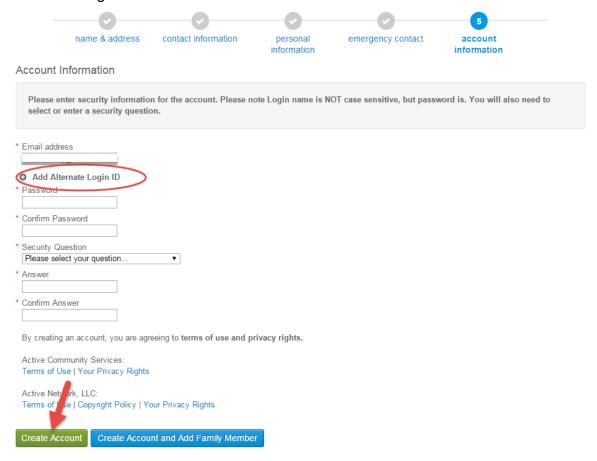

#### **Step Seven:**

Provide your Account Information. All required fills are denoted by a red asterisk (\*). Create a secure password you will be able to remember, but others will not be able to guess. If you prefer not to use your email to login, please create an alternate Login ID.

Once you complete all required fields, click Create Account.

Congratulations, you have created your ACTIVE Net account. You are now ready to register for events, reserve facilities and sign up for activities.