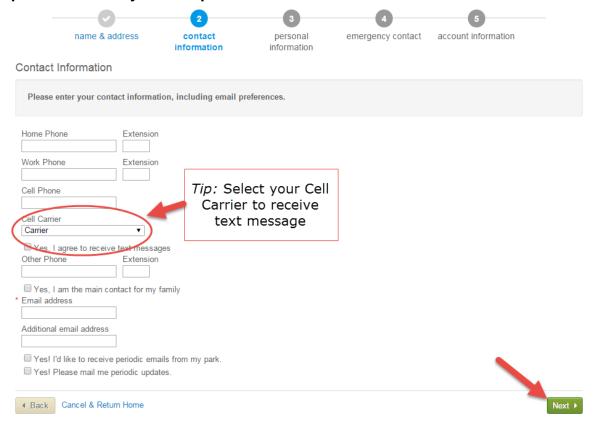

#### **Step Four:**

Fill in your Contact Information. Required fields are denoted by a red asterisk (\*). \*Note: To receive text message alerts, including cancellation notifications, please indicate your cell phone carrier.

Click Next when complete.