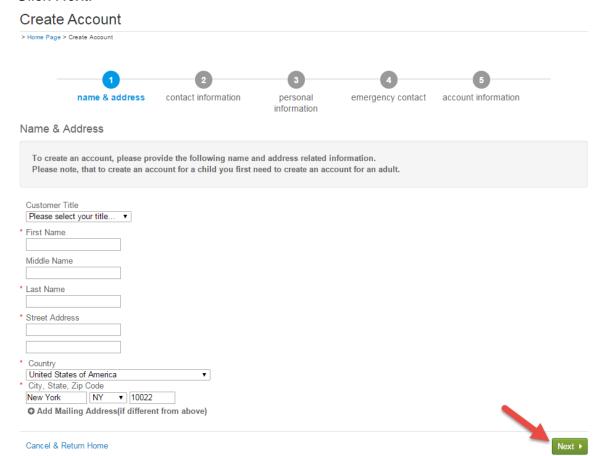

#### **Step Three:**

Fill in your name and address. Required fields are denoted by a red asterisk (\*). Click *Next*.