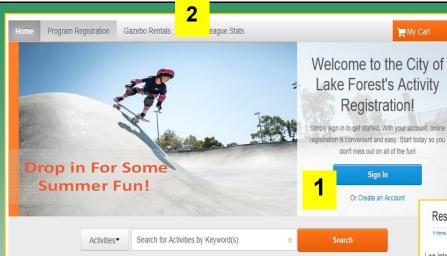

- 1. Home Page: Sign In with your account or *Create an Account*.
- 2. Home Page: Go to the *Gazebo Rentals* tab.
- Reserve Options Page: Read the verbiage shown and hit the Reserve a Picnic Gazebo button.