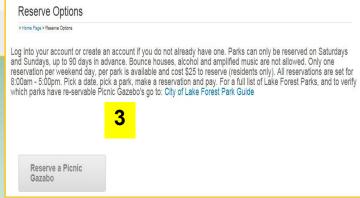

- 1. Home Page: Sign In with your account or *Create an Account*.
- 2. Home Page: Go to the *Gazebo Rentals* tab.
- Reserve Options Page: Read the verbiage shown and hit the Reserve a Picnic Gazebo button.

## **Online Quick Reserve**

Picnic Gazebos can only be reserved on Saturdays and Sundays for parties of 50 or less people. Rentals can not be made more then 90 days out and cost \$25 (residents only). Note: Click on the 8am box to prefill all of the times for that day your reservation will be from 8:00am - 5:00 pm. For questions contact the Community Services Department ~ (949) 461-3450 during normal business hours or the Lake Forest Sports Park and Recreation Center ~ (949) 273-6960 on the weekends, evenings.