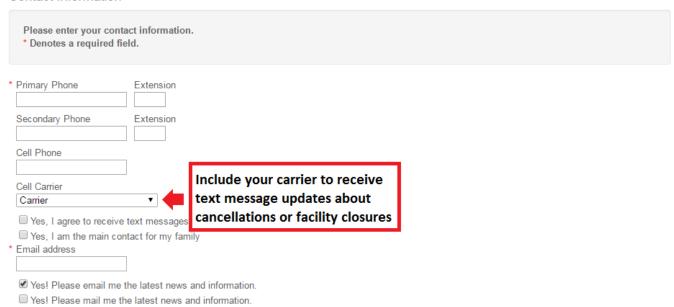

### **Step Three:**

Fill in your Contact Information. Required fields are denoted by a red asterisk (\*).
\*Note: To receive text message alerts, including cancellation notifications, please indicate your cell phone carrier.

#### **Contact Information**