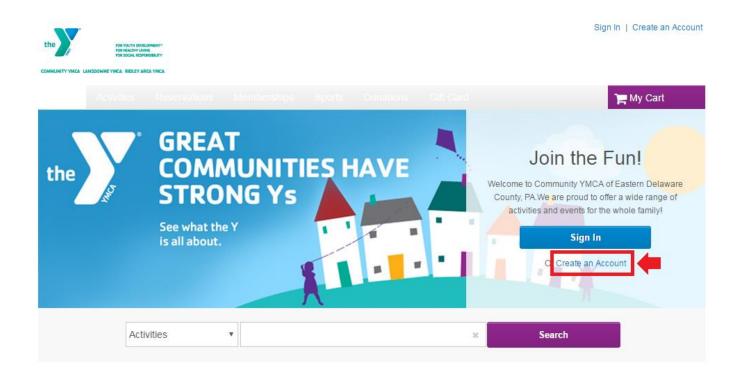

### **Step One:**

After you get to our online registration site, click on "Create an Account".