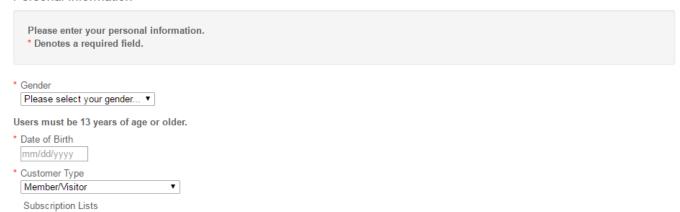

## **Step Four:**

Enter your personal information. Required fields are denoted by a red asterisk (\*).

#### Personal Information