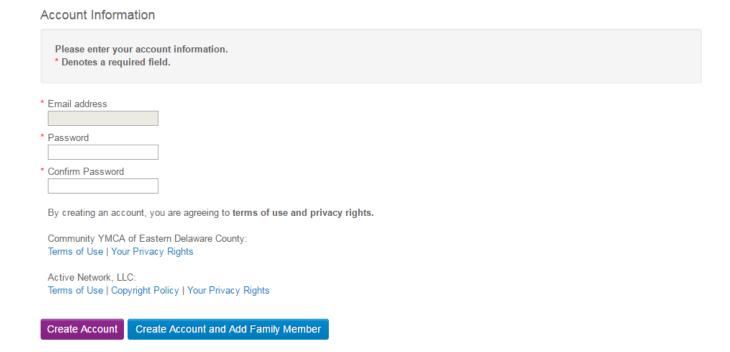

### **Step Five:**

Provide your Account Information. All required fills are denoted by a red asterisk (\*). Create a secure password you will be able to remember, but others will not be able to guess.

Once you complete all required fields, click Create Account.

If you would like to add additional family members to your account, click *Create Account and Add Family Members*.