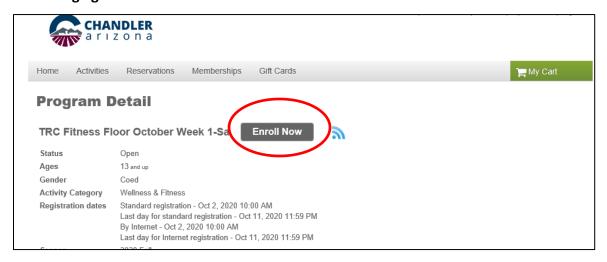

# **TRC Drop-in Program Registration**

#### Search for your program type on the activities page

Types include – Fitness Floor, Group Fitness, Open Gym & Child Care



### Select your class



## Click large green "enroll now" button





#### Select days, times, and enroll

You can use the select all option, green check marks, or select the individual boxes that correspond to when you want to attend.



And finish the enrollment process. If you do not have an active membership at the Tumbleweed Recreation Center, you will not be allowed to register online and will need to purchase a day pass at the front counter to be able to enroll.