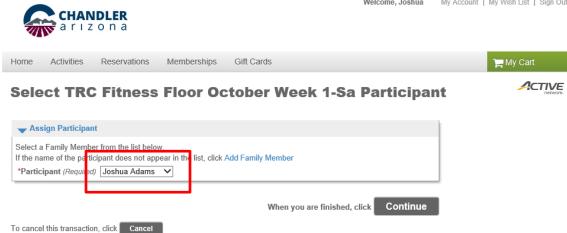

#### Select days, times, and enroll

You can use the select all option, green check marks, or select the individual boxes that correspond to when you want to attend.

And finish the enrollment process. If you do not have an active membership at the Tumbleweed Recreation Center, you will not be allowed to register online and will need to purchase a day pass at the front counter to be able to enroll.