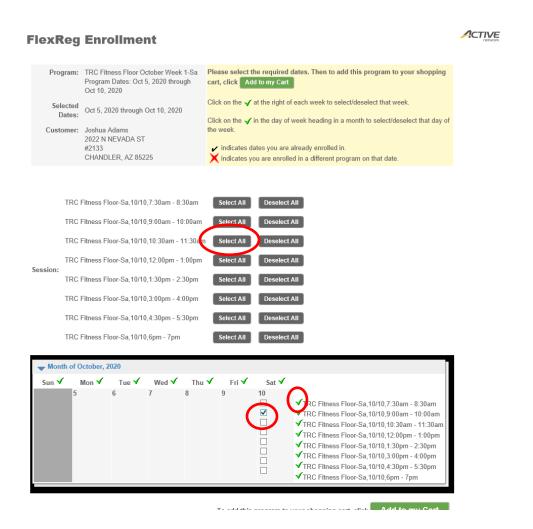

#### Select days, times, and enroll

You can use the select all option, green check marks, or select the individual boxes that correspond to when you want to attend.

And finish the enrollment process. If you do not have an active membership at the Tumbleweed Recreation Center, you will not be allowed to register online and will need to purchase a day pass at the front counter to be able to enroll.