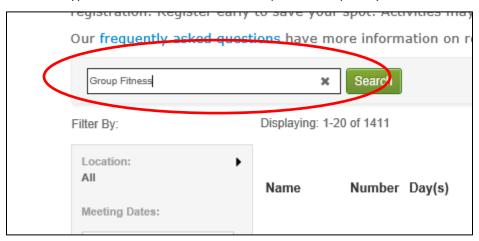

#### Search for your program type on the activities page

Types include – Fitness Floor, Group Fitness, Open Gym & Child Care