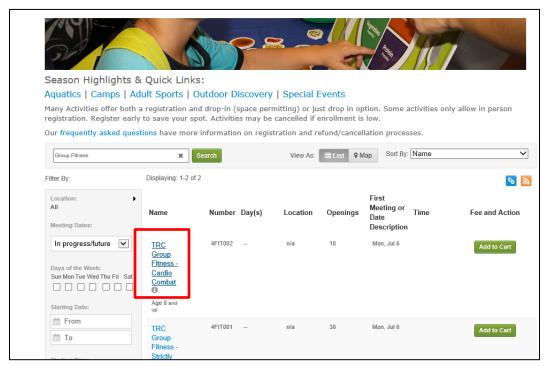

# **TRC Drop-in Program Registration**

#### Search for your program type on the activities page

Types include – Fitness Floor, Group Fitness, Open Gym & Child Care



### Select your class



## Click large green "enroll now" button





#### Select days, times, and enroll

You can use the select all option, green check marks, or select the individual boxes that correspond to when you want to attend.



And finish the enrollment process. If you do not have an active membership at the Tumbleweed Recreation Center, you will not be allowed to register online and will need to purchase a day pass at the front counter to be able to enroll.